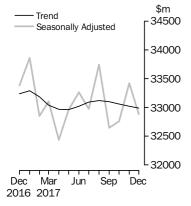

## No. of dwelling commitments

Owner occupied housing

## SUMMARY OF FINDINGS continued

Number of Owner
Occupied Dwellings
Financed

The number of owner occupied housing commitments (trend) fell 0.3% in December 2017, following a fall of 0.2% in November 2017. Falls were recorded in commitments for the purchase of established dwellings excluding refinancing (down 213, 0.7%), commitments for the construction of dwellings (down 48, 0.8%), and commitments for the purchase of new dwellings (down 4, 0.1%). The seasonally adjusted series for the total number of owner occupied housing commitments fell 2.3% in December 2017.

Number of Owner Occupied Dwellings Financed – State Between November 2017 and December 2017, the number of owner occupied housing commitments (trend) fell in New South Wales (down 106, 0.6%), Western Australia (down 80, 1.5%), Victoria (down 13, 0.1%), the Northern Territory (down 6, 2.0%) and Tasmania (down 1, 0.1%), while rises were recorded in Queensland (up 10, 0.1%), the Australian Capital Territory (up 7, 0.6%) and South Australia was flat.

The seasonally adjusted estimates fell in New South Wales (down 438, 2.5%), Victoria (down 423, 2.6%), the Australian Capital Territory (down 90, 7.1%), Queensland (down 74, 0.7%), South Australia (down 41, 1.1%) and Tasmania (down 23, 2.3%), while rises were recorded in Western Australia (up 51, 1.0%) and the Northern Territory (up 1, 0.5%).