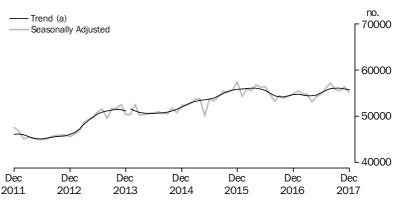

## No. of dwelling commitments

Owner occupied housing

### NUMBER OF DWELLING COMMITMENTS

DECEMBER 2017 COMPARED WITH NOVEMBER 2017:

- In trend terms, the number of commitments for owner occupied housing finance fell 0.3% in December 2017.
- In trend terms, the number of commitments for the construction of dwellings fell 0.8%, the number of commitments for the purchase of established dwellings fell 0.3% and the number of commitments for the purchase of new dwellings fell 0.1%.
- In original terms, the number of first home buyer commitments as a percentage of total owner occupied housing finance commitments fell to 17.9% in December 2017 from 18.0% in November 2017.

## SUMMARY OF FINDINGS continued

Number of Owner
Occupied Dwellings
Financed

The number of owner occupied housing commitments (trend) fell 0.3% in December 2017, following a fall of 0.2% in November 2017. Falls were recorded in commitments for the purchase of established dwellings excluding refinancing (down 213, 0.7%), commitments for the construction of dwellings (down 48, 0.8%), and commitments for the purchase of new dwellings (down 4, 0.1%). The seasonally adjusted series for the total number of owner occupied housing commitments fell 2.3% in December 2017.