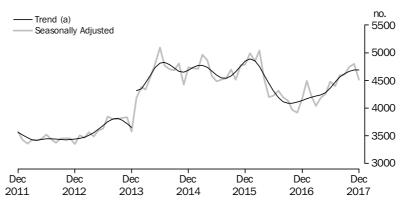

Further detail can be found in Tables 5 and 6 on the downloads tab of this release and in the PDF.

First Home Buyer Commitments In original terms, the number of first home buyer commitments as a percentage of total owner occupied housing finance commitments fell to 17.9% in December 2017 from 18.0% in November 2017. Between November 2017 and December 2017, the average loan size for first home buyers rose \$7,600 to \$334,700. The average loan size for all owner occupied housing commitments rose \$4,300 to \$393,200 for the same period.