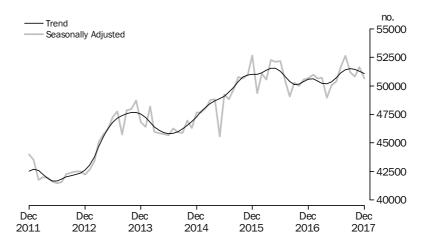

Further detail can be found in Tables 1 and 2 on the downloads tab of this release and in the PDF.

Purchase of established dwellings (including refinancing across lending institutions) The number of finance commitments for the purchase of established dwellings for owner occupation (trend) fell 0.3% in December 2017, following a fall of 0.2% in November 2017. The seasonally adjusted series fell 2.3% in December 2017, after a rise of 1.4% in November 2017.