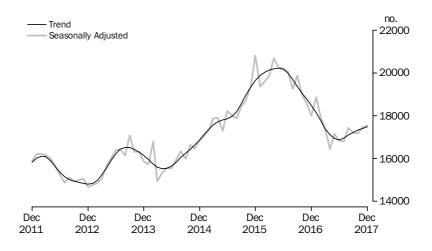

PURPOSE OF FINANCE (OWNER OCCUPATION)

Construction of dwellings

The number of finance commitments for the construction of dwellings for owner occupation (trend) fell 0.8% in December 2017, following a fall of 0.8% in November 2017. The seasonally adjusted series fell 1.1% in December 2017, after a rise of 1.8% in November 2017.