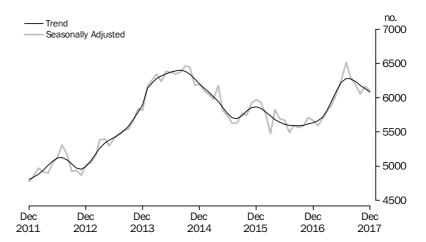

### INVESTMENT HOUSING - TOTAL

The total value of investment housing commitments (trend) fell (down \$63m, 0.5%) in December 2017 compared with November 2017. A fall was recorded in commitments for the purchase of dwellings by individuals for rent or resale (down \$102m, 1.0%), while rises were recorded in commitments for the construction of dwellings for rent or resale (up \$32m, 2.6%) and commitments for the purchase of dwellings by others for rent or resale (up \$7m, 0.7%). The seasonally adjusted series for the total value of investment housing commitments fell 2.6% in December 2017.