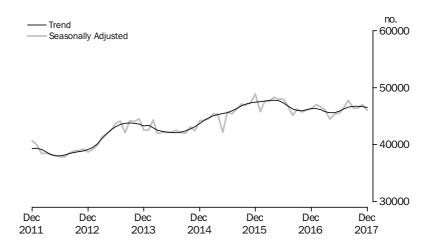

### NUMBER OF DWELLING COMMITMENTS

DECEMBER 2017 COMPARED WITH NOVEMBER 2017:

- In trend terms, the number of commitments for owner occupied housing finance fell 0.3% in December 2017.
- In trend terms, the number of commitments for the construction of dwellings fell 0.8%, the number of commitments for the purchase of established dwellings fell 0.3% and the number of commitments for the purchase of new dwellings fell 0.1%.
- In original terms, the number of first home buyer commitments as a percentage of total owner occupied housing finance commitments fell to 17.9% in December 2017 from 18.0% in November 2017.

## SUMMARY OF FINDINGS continued

Number of Owner
Occupied Dwellings
Financed

The number of owner occupied housing commitments (trend) fell 0.3% in December 2017, following a fall of 0.2% in November 2017. Falls were recorded in commitments for the purchase of established dwellings excluding refinancing (down 213, 0.7%), commitments for the construction of dwellings (down 48, 0.8%), and commitments for the purchase of new dwellings (down 4, 0.1%). The seasonally adjusted series for the total number of owner occupied housing commitments fell 2.3% in December 2017.

Number of Owner Occupied Dwellings Financed – State Between November 2017 and December 2017, the number of owner occupied housing commitments (trend) fell in New South Wales (down 106, 0.6%), Western Australia (down 80, 1.5%), Victoria (down 13, 0.1%), the Northern Territory (down 6, 2.0%) and Tasmania (down 1, 0.1%), while rises were recorded in Queensland (up 10, 0.1%), the Australian Capital Territory (up 7, 0.6%) and South Australia was flat.