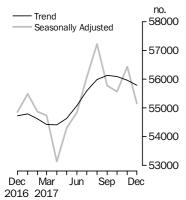

### INVESTMENT HOUSING - TOTAL

The total value of investment housing commitments (trend) fell (down \$63m, 0.5%) in December 2017 compared with November 2017. A fall was recorded in commitments for the purchase of dwellings by individuals for rent or resale (down \$102m, 1.0%), while rises were recorded in commitments for the construction of dwellings for rent or resale (up \$32m, 2.6%) and commitments for the purchase of dwellings by others for rent or resale (up \$7m, 0.7%). The seasonally adjusted series for the total value of investment housing commitments fell 2.6% in December 2017.