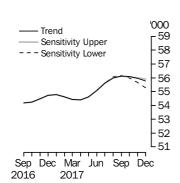

## SUMMARY OF FINDINGS continued

Number of Owner
Occupied Dwellings
Financed

The number of owner occupied housing commitments (trend) fell 0.3% in December 2017, following a fall of 0.2% in November 2017. Falls were recorded in commitments for the purchase of established dwellings excluding refinancing (down 213, 0.7%), commitments for the construction of dwellings (down 48, 0.8%), and commitments for the purchase of new dwellings (down 4, 0.1%). The seasonally adjusted series for the total number of owner occupied housing commitments fell 2.3% in December 2017.

Number of Owner Occupied Dwellings Financed – State Between November 2017 and December 2017, the number of owner occupied housing commitments (trend) fell in New South Wales (down 106, 0.6%), Western Australia (down 80, 1.5%), Victoria (down 13, 0.1%), the Northern Territory (down 6, 2.0%) and Tasmania (down 1, 0.1%), while rises were recorded in Queensland (up 10, 0.1%), the Australian Capital Territory (up 7, 0.6%) and South Australia was flat.

The seasonally adjusted estimates fell in New South Wales (down 438, 2.5%), Victoria (down 423, 2.6%), the Australian Capital Territory (down 90, 7.1%), Queensland (down 74, 0.7%), South Australia (down 41, 1.1%) and Tasmania (down 23, 2.3%), while rises were recorded in Western Australia (up 51, 1.0%) and the Northern Territory (up 1, 0.5%).