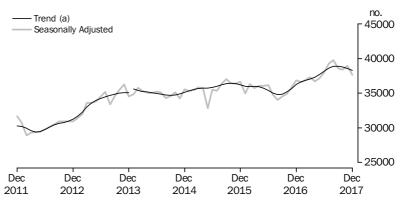

## No. of dwelling commitments

Owner occupied housing

PURPOSE OF FINANCE (OWNER OCCUPATION)

Construction of dwellings

The number of finance commitments for the construction of dwellings for owner occupation (trend) fell 0.8% in December 2017, following a fall of 0.8% in November 2017. The seasonally adjusted series fell 1.1% in December 2017, after a rise of 1.8% in November 2017.

Further detail can be found in Tables 1 and 2 on the downloads tab of this release and in the PDF.

Purchase of new dwellings

The number of finance commitments for the purchase of new dwellings for owner occupation (trend) fell 0.1% in December 2017, after a rise of 0.1% in November 2017. The seasonally adjusted series fell 3.8% in December 2017, after a rise of 3.2% in November 2017.

Further detail can be found in Tables 1 and 2 on the downloads tab of this release and in the PDF.

Purchase of established dwellings (including refinancing across lending institutions) The number of finance commitments for the purchase of established dwellings for owner occupation (trend) fell 0.3% in December 2017, following a fall of 0.2% in November 2017. The seasonally adjusted series fell 2.3% in December 2017, after a rise of 1.4% in November 2017.